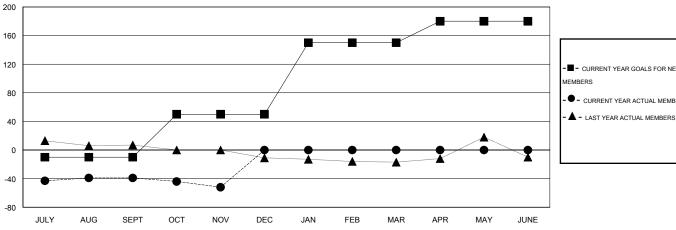

### GOALS AND ACTUAL MEMBERS CUMULATIVE

| - CURRENT YEAR GOALS FOR NEW |  |
|------------------------------|--|
| MEMBERS                      |  |

CURRENT YEAR ACTUAL MEMBERS

| DROPPED CLUBS: 0 |    |
|------------------|----|
| DROPPED MEMBERS  |    |
| DECEASED         | 6  |
| CLUB CANCELLED   | 0  |
| OTHER            | 93 |
| TOTAL            | 99 |